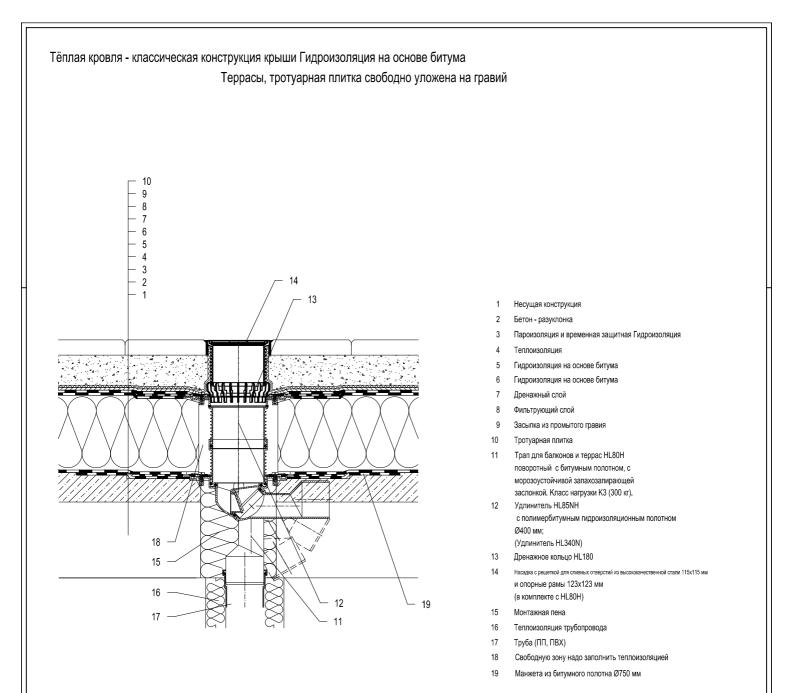

## Примечание:

Для обогрева трапа рекомендуется использовать HL82 - комплект электрообогрева от сети напряжением 230В, мощностью 18Вт. (Комплект электрообогрева HL82 монтируется на корпус трапа до монтажа трапа.)

Рекомендуемый размер отверстия в перекрытии Ø185mm, Ø185x340mm.

При монтаже трапа необходимо обратить вримание на то, что фланец корпуса трапа должен быть нижней точкой водосбора. Поэтому мы

рекомендуем фланец корпуса трапа устанавливать на 10 мм ниже разуклонки.

Для предотвращения выпадения конденсата на наружной поверхности трапа, его необходимо утеплить.

122121AX